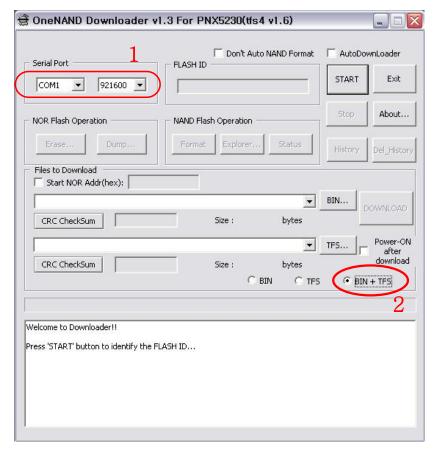

## 4-2-2. S/W Downloader Program

- Load the binary download program by executing the "OneNAND Downloader v1.3 For PNX5230(tfs4 v1.6).exe"
- 1. Select the connected serial port and the rate of speed
- 2. Select the check box, the mode you want to download.
  - if the binary file wanted, check only 'BIN'
  - if the tfs file wanted, check only 'TFS'
  - if all the files wanted, check 'BIN+TFS'