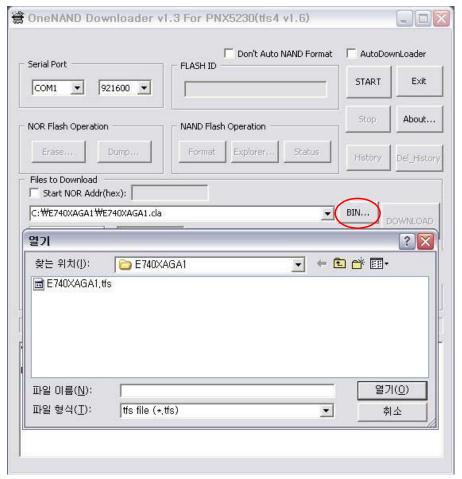

## 4-2. Software Downloading

- 4-2-1. Pre-requsite for Downloading
  - Downloader Program(OneNAND Downloader v1.3 For PNX5230(tfs4 v1.6).exe)
  - E740 Mobile Phone
  - Data Cable
  - Binary file, TFS file

## 4-2-2. S/W Downloader Program

- Load the binary download program by executing the "OneNAND Downloader v1.3 For PNX5230(tfs4 v1.6).exe"
- 1. Select the connected serial port and the rate of speed
- 2. Select the check box, the mode you want to download.
  - if the binary file wanted, check only 'BIN'
  - if the tfs file wanted, check only 'TFS'
  - if all the files wanted, check 'BIN+TFS'